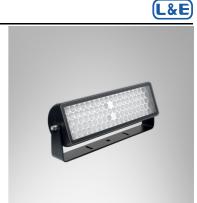

# LED Floodlight / Spotlight

## 🛓 тіз **FLL460**

#### Application

Floodlight is designed to illuminate building facade, building security,indoor and outdoor stadiums, monuments,statues,exhibition halls,shopping centers,showrooms,display areas, residences,etc.