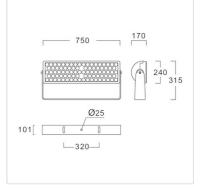

### Specification

| opcomouton         |                        |
|--------------------|------------------------|
| Housing            | Die-cast aluminium     |
| Finishing          | Powder coated in black |
| Lens               | Clear toughened glass  |
| Gasket             | Silicone rubber        |
| Dimension          | 750x170x315 mm.        |
| Mounting           | Surface                |
| Power              | 250W                   |
| Light Source       | LED Module             |
| Colour Temperature | 4000/5700K             |
| Luminaire Output   | 30000 lm               |
| Beam Angle         | 8.5/13 degree          |
| Control Gear       | Built-in driver        |
| Power Supply       | 220-240VAC,50Hz        |
| Power Factor       | >0.95                  |
| Insulation Class   | I                      |
| IP Rating          | 66                     |
| Luminaire Lifetime | 50,000 hrs.            |
| Equivalent         | MH 400W                |
| Ordering Data      |                        |